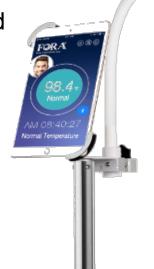

"Stay Closer" Prompt

App will ask individuals to step closer to take their temperature

Different beeps and displays distinguish normal or abnormal temperatures

**Abnormal** 

Auto-records temperature, measuring time, and portrait (optional), and exports data

**Portrait** 

**Temperature** 

**Measuring Time** 

- ✓ Measurement Data Review
- √ Forehead Temperature Monitoring Cloud
- √ System screenshots for reference

Temperature will display on iPad in 4 seconds

Easily adjust height during setup