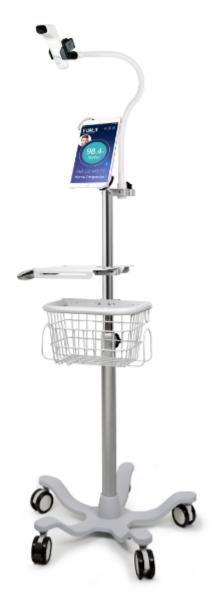

## Medical Grade Wheeled Station

- iPad holder, compatible for 10.2 inch
- Adjustable tube with thermometer holder
- Robust and stable wheels
- All components meet medical-grade requirements
- Basket & plate accessories

#### **FORA IR42**

- Advanced Infrared Technology
- Accurate and precise
- Clinically validated with ±0.2°C accuracy
- Bluetooth (BLE) Connectivity LED backlight display with large digits

#### iPad (default)

- 10.2 inch screen
- Wi-Fi
- FORA Temperature Monitoring Software
- Data uploaded to cloud system (optional)