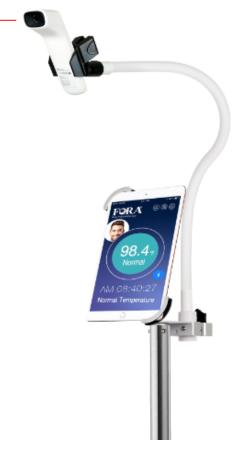

#### The Safest Way to Measure Temperature

The Auto Temperature Monitoring Station is a system developed by FORA to monitor peoples' temperatures safely and easily.

It automatically measures people temperatures upon approach, and does not need an aide to operate it, reducing cross-infection risks.

**Portrait** 

**Temperature** 

**Measuring Time** 

- ✓ Measurement Data Review
- √ Forehead Temperature Monitoring Cloud
- √ System screenshots for reference

Temperature will display on iPad in 4 seconds

Easily adjust height during setup

Moveable rolling stand

Automatic measurements save manpower and help maintain social distancing

Automatic measurements save manpower and help maintain social distancing

Step up to the automatic non-contact temperature screening station to selfcheck your temperature

## Medical Grade Wheeled Station

- iPad holder, compatible for 10.2 inch
- Adjustable tube with thermometer holder
- Robust and stable wheels
- All components meet medical-grade requirements
- Basket & plate accessories

#### **FORA IR42**

- Advanced Infrared Technology
- Accurate and precise
- Clinically validated with ±0.2°C accuracy
- Bluetooth (BLE) Connectivity LED backlight display with large digits

#### iPad (default)

- 10.2 inch screen
- Wi-Fi
- FORA Temperature Monitoring Software
- Data uploaded to cloud system (optional)