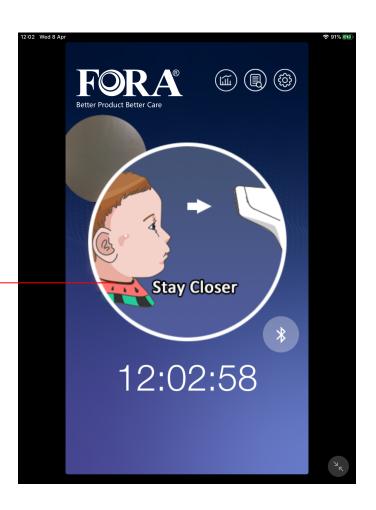

"Stay Closer" Prompt

App will ask individuals to step closer to take their temperature

Different beeps and displays distinguish normal or abnormal temperatures

**Abnormal** 

Auto-records temperature, measuring time, and portrait (optional), and exports data