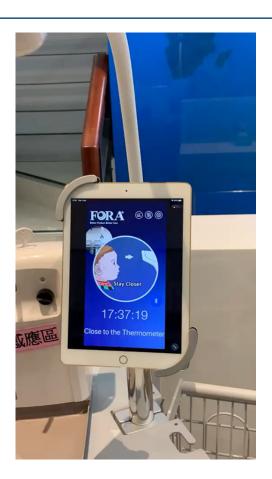

"Stay Closer" Prompt

App will ask individuals to step closer to take their temperature

Different beeps and displays distinguish normal or abnormal temperatures

**Abnormal** 

Auto-records temperature, measuring time, and portrait (optional), and exports data

Moveable rolling stand

Automatic measurements save manpower and help maintain social distancing

Automatic measurements save manpower and help maintain social distancing

Step up to the automatic non-contact temperature screening station to selfcheck your temperature