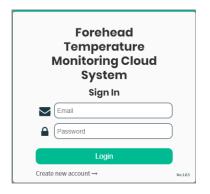

| X Auto Non-Contact Temperature Measurement and Recording               |
| Traceable Records                   | V                                  | V<br>(Via Cloud)                                                       |



## **ATMS Equipment**



## Medical Grade Wheeled Station

- iPad holder, compatible for 10.2 inch
- Adjustable tube with thermometer holder
- Robust and stable wheels
- All components meet medical-grade requirements
- Basket & plate accessories



#### **FORA IR42**

- Advanced Infrared Technology
- Accurate and precise
- Clinically validated with ±0.2°C accuracy
- Bluetooth (BLE) Connectivity LED backlight display with large digits



#### iPad (default)

- 10.2 inch screen
- Wi-Fi
- FORA Temperature Monitoring Software
- Data uploaded to cloud system (optional)



## Remote Dashboard (Optional)

 Forehead Temperature Monitoring Cloud System



## **Demonstration Videos**



Queue



Close Up





**Links Medical Products Inc.®** 

www.linksmed.com.com

(800) 425-1149