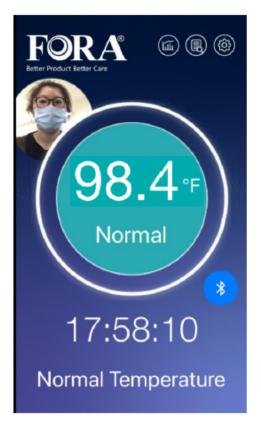

"Stay Closer" Prompt

App will ask individuals to step closer to take their temperature

Different beeps and displays distinguish normal or abnormal temperatures

**Abnormal** 

Auto-records temperature, measuring time, and portrait (optional), and exports data

**Portrait** 

**Temperature** 

**Measuring Time** 

- ✓ Measurement Data Review
- √ Forehead Temperature Monitoring Cloud
- √ System screenshots for reference

Temperature will display on iPad in 4 seconds

Easily adjust height during setup