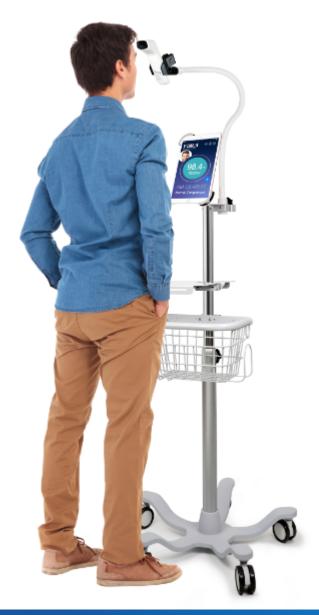

Visitors who step up to the screening station can selfcheck their temperature within 4 seconds using our built-in non-contact infrared forehead thermometer.

Moveable rolling stand

Automatic measurements save manpower and help maintain social distancing

Automatic measurements save manpower and help maintain social distancing

Step up to the automatic non-contact temperature screening station to selfcheck your temperature

Automatically takes temperature upon approach!