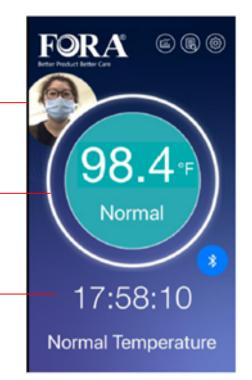

**Portrait** 

**Temperature** 

**Measuring Time** 

- ✓ Measurement Data Review
- √ Forehead Temperature Monitoring Cloud
- √ System screenshots for reference

Temperature will display on iPad in 4 seconds

Easily adjust height during setup

Automatically takes temperature upon approach!