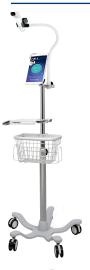

Moveable rolling stand

Automatic measurements save manpower and help maintain social distancing

Automatic measurements save manpower and help maintain social distancing

Step up to the automatic non-contact temperature screening station to selfcheck your temperature

## Medical Grade Wheeled Station

- iPad holder, compatible for 10.2 inch
- Adjustable tube with thermometer holder
- Robust and stable wheels
- All components meet medical-grade requirements
- Basket & plate accessories