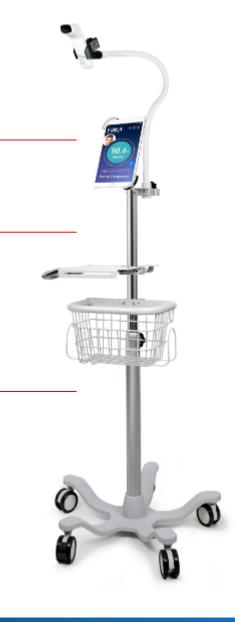

Moveable rolling stand

Automatic measurements save manpower and help maintain social distancing

Automatic measurements save manpower and help maintain social distancing

Step up to the automatic non-contact temperature screening station to selfcheck your temperature

## Medical Grade Wheeled Station

- iPad holder, compatible for 10.2 inch
- Adjustable tube with thermometer holder
- Robust and stable wheels
- All components meet medical-grade requirements
- Basket & plate accessories