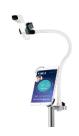

## Medical Grade Wheeled Station

- iPad holder, compatible for 10.2 inch
- Adjustable tube with thermometer holder
- Robust and stable wheels
- All components meet medical-grade requirements
- Basket & plate accessories

#### **FORA IR42**

- Advanced Infrared Technology
- Accurate and precise
- Clinically validated with ±0.2°C accuracy
- Bluetooth (BLE) Connectivity LED backlight display with large digits

#### iPad (default)

- 10.2 inch screen
- Wi-Fi
- FORA Temperature Monitoring Software
- Data uploaded to cloud system (optional)