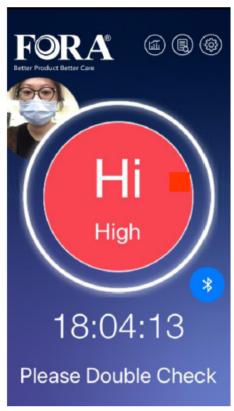

"Stay Closer" Prompt

App will ask individuals to step closer to take their temperature

Different beeps and displays distinguish normal or abnormal temperatures

**Abnormal** 

Auto-records temperature, measuring time, and portrait (optional), and exports data