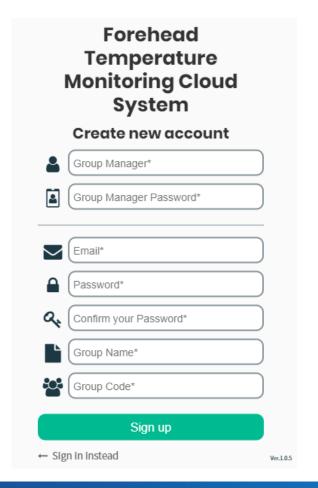

wer and help maintain social distancing



Step up to the automatic non-contact temperature screening station to selfcheck your temperature

Automatically takes temperature upon approach!



## **Benefits**

- ✓ Non-contact system avoids cross infection
- √ Highly accurate results within 4 seconds
- ✓ Varying beeps quickly helps differentiate between normal or abnormal temperatures
- √ Keep track of data trends (temperature, measuring time, and portrait)
- ✓ Automatic measurements save manpower and help maintain social distancing
- ✓ Accelerate temperature screenings for large groups at a building entrance
- ✓ Swift mobility with moveable rolling stand



#### **Advanced Email Alert System Using Remote Dashboard**

Email Alert to designated email address for high temperature detection.







#### **Additional Benefits on Manpower Savings and Cost**

#### **Example Calculation:**

#### **Purchase**

- If you have staff personnel for 1 year to do the monitoring at the entrance then the cost is \$43,200/yr.
- For equipment purchase, you're saving at least \$35,000 over the year.



## **Comparison Chart**





|                                     | Infrared Thermal Imaging<br>Camera | Auto Temperature Measurement Station (ATMS)                            |
|-------------------------------------|------------------------------------|------------------------------------------------------------------------|
| Intended Use                        | Surveillance Use                   | Airport/Customs/Hospital/Large Conference/<br>Office Building Entrance |
| Medical Validation<br>