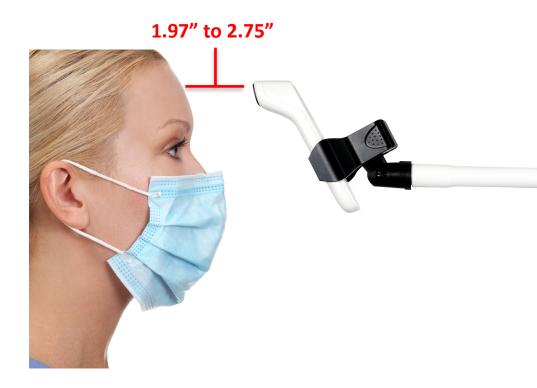

It is ideal to be installed in places with large flow of people:

- Customs
- Hospitals
- Schools
- Companies
- Events

**COVID-19**: 6 foot safety distance

Non-contact temperature system detects from 1.97" to 2.75" (5 to 7 cm)