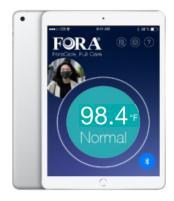

**Portrait** 

**Temperature** 

**Measuring Time** 

- ✓ Measurement Data Review
- √ Forehead Temperature Monitoring Cloud
- √ System screenshots for reference

Temperature will display on iPad in 4 seconds

Easily adjust height during setup

Automatically takes temperature upon approach!