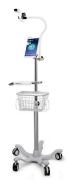

## Medical Grade Wheeled Station

- 10.2 inch iPad holder
- Adjustable tube with thermometer holder
- · Robust and stable wheels
- All components meet medical-grade requirements
- Basket & plate accessories