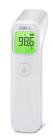

#### **FORA IR42**

- Advanced Infrared Technology
- · Accurate and precise
- Clinically validated with ±0.2°C accuracy
- Bluetooth Connectivity
- LED backlight display with large digits