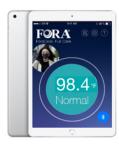

### iPad (default)

- 10.2 inch screen
- Wi-Fi
- FORA Temperature Monitoring Software
- Data uploaded to cloud system (optional)

Links Medical Products Inc.