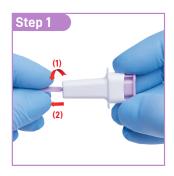

### **SIMPLE**

- Easy to use, intuitive operation in 3 steps only, no pre-loading required
- Long safety cap designed for easy removal simply twist off the cap and pull it out
- Optimal skin contact area for precise positioning on the desired test site and adequate blood flow

## **INSTRUCTIONS FOR USE**

Intuitive design with only 3 simple steps.
Blood microsampling has never been easier ...