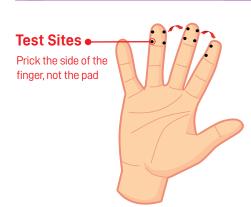

# **TEST SITE PREPARATION AND SELECTION**

- Patient should wash hands with warm water and soap before blood collection
- Test site should be disinfected with alcohol swab
- Blood collection should be performed on the sides of the fingertip, not the pads
- Index, middle and ring fingers are recommended
- Apply intermittent pressure on the finger below test site to enhance blood flow if needed