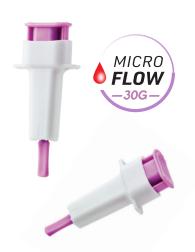

# **PRODUCT SELECTION CHART**

Available in four color-coded versions to meet different test blood flow requirements and adress a variety of patient skin types.

| REF.          | VERSION    | DIAMETER (G) /<br>DEPTH (mm/in) |              | COLOR | PACKAGING                       |
|---------------|------------|---------------------------------|--------------|-------|---------------------------------|
| OCPRO-L100-30 | Micro Flow | 30G / 1.2 mm                    | 6            |       | 100 pcs/box<br>2,000 pcs / case |
| OCPRO-L100-28 | Mini Flow  | 28G / 1.5 mm                    | ۵            |       | 100 pcs/box<br>2,000 pcs / case |
| OCPRO-L100-25 | Low Flow   | 25G / 1.6 mm                    | <b>&amp;</b> |       | 100 pcs/box<br>2,000 pcs / case |