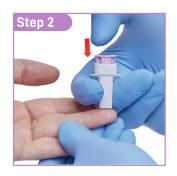

### **SIMPLE**

- Easy to use, intuitive operation in 3 steps only, no pre-loading required
- Long safety cap designed for easy removal simply twist off the cap and pull it out
- Optimal skin contact area for precise positioning on the desired test site and adequate blood flow

## **INSTRUCTIONS FOR USE**

Intuitive design with only 3 simple steps.
Blood microsampling has never been easier ...

# **TEST SITE PREPARATION AND SELECTION**

- Patient should wash hands with warm water and soap before blood collection
- Test site should be disinfected with alcohol swab
- Blood collection should be performed on the sides of the fingertip, not the pads
- Index, middle and ring fingers are recommended
- Apply intermittent pressure on the finger below test site to enhance blood flow if needed