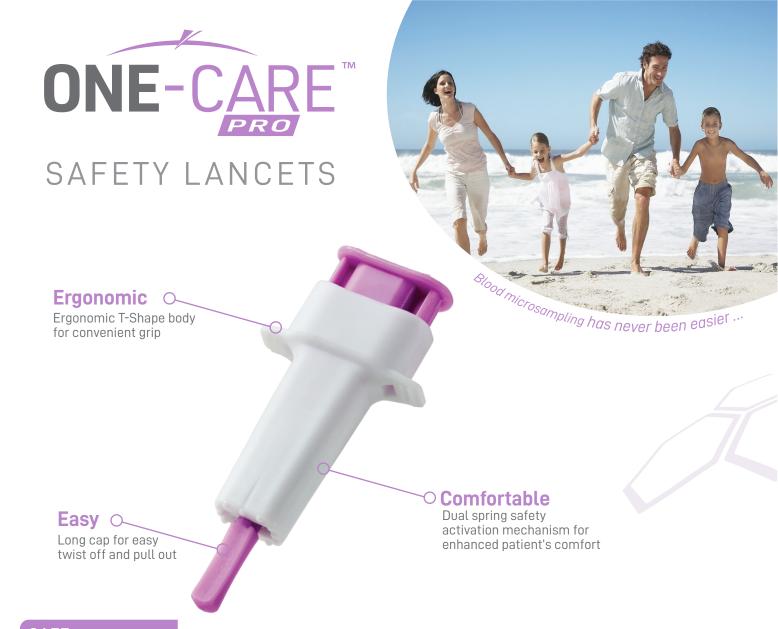

### SAFE

- All needles are gamma sterilized and protected with a sterility tab
- Fully enclosed housing ensures that needle is hidden before and after use
- Single-use mechanism prevents sharps injuries and reuse of the device

### **COMFORTABLE**

- Silicone-coated, ultra-thin needles ideally positioned during skin penetration with double-spring mechanism to reduce vibrations
- Color-coded product versions to meet specific blood sample requirements and address a variety of patient skin types
- Ergonomic design for comfortable grip and secure blood collection

### **SIMPLE**

- Easy to use, intuitive operation in 3 steps only, no pre-loading required
- Long safety cap designed for easy removal simply twist off the cap and pull it out
- Optimal skin contact area for precise positioning on the desired test site and adequate blood flow

Every product detail designed with ease of use and comfort in mind