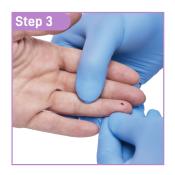

## **INSTRUCTIONS FOR USE**

Intuitive design with only 3 simple steps.
Blood microsampling has never been easier ...

# **TEST SITE PREPARATION AND SELECTION**

- Patient should wash hands with warm water and soap before blood collection
- Test site should be disinfected with alcohol swab
- Blood collection should be performed on the sides of the fingertip, not the pads
- Index, middle and ring fingers are recommended
- Apply intermittent pressure on the finger below test site to enhance blood flow if needed