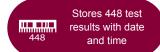

# FORA GD20 Specifications:

| Model Number             | FORA GD20                          |
|--------------------------|------------------------------------|
| Measurement Range        | 20 - 600 mg/dL (1.1 - 33.3 mmol/L) |
| Test Strip               | FORA GD20 test strips              |
| Sample Volume            | 0.7 μL                             |
| Reaction Time            | 7 seconds                          |
| Coefficient of Variation | Less than 5%                       |
| Memory Capacity          | 448 results with date & time       |
| Dimensions               | 86.9mm(L) x 51mm(W) x 15.8mm(H)    |
| Weight                   | 42.2g (w/o batteries)              |
| Power Source             | One CR2032 lithium battery         |
| Data Output              | Standard RS232 PC Interface        |