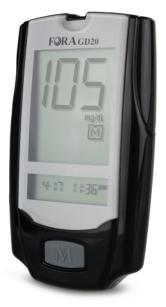

# FORA GD20

# **Blood Glucose Monitoring System**

**Intended for Multi-Patient Use** 

- Glucose Dehydrogenase (GDH) Technology
- No Significant Interferences
- Alternative Site Testing
- For Use with Fresh Capillary or Venous Whole Blood **Samples**

### **Key Features:**

**Strip Ejection** 

**Quick Result** 

**Small Blood Sample** 

**No-Coding** required

**No-Coding** 

**Large Memory** 

**PC Link** 