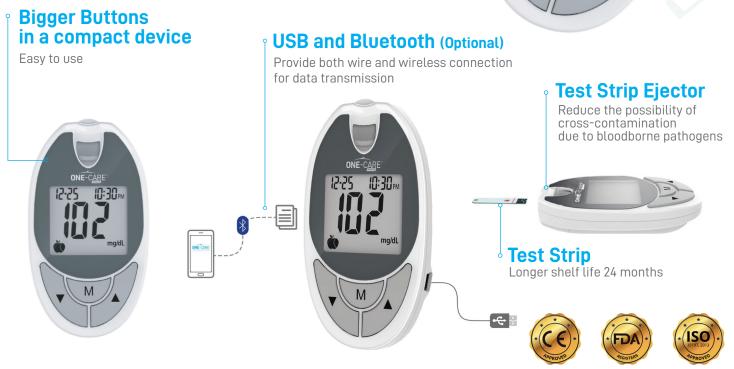

Average 14/07/30 days

Reminder Alarm 4 sets

External Output UART with mini USB socketoptional)

Bluetooh(Optional)

Power Supply 2 AAA batteries

Battery Life Approximately 1,000 tests

Dimensions 100 (L) x 57 (L) x 24 (A) mm