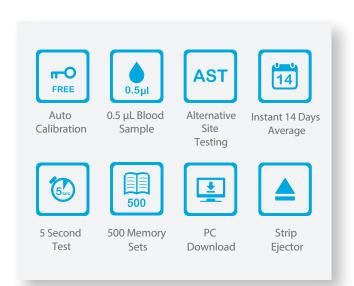

# **Auto Coding**

Simplified way to test, easy to use, no more misreading due to incompatible code card

# **GOD Enzyme**

0.5 μl blood sample Highly Accurate for Capillary Whole Blood samples

Hematocrit 30-55%

Test Sample Capillary Whole Blood

Measuring Unit mg/dL or mmol/L

Measuring Range 20 - 600 mg/dL (1,1 - 33,3 mmol/L)

Average 14/07/30 days

Reminder Alarm 4 sets

External Output UART with mini USB socketoptional)

Bluetooh(Optional)

Power Supply 2 AAA batteries

Battery Life Approximately 1,000 tests

Dimensions 100 (L) x 57 (L) x 24 (A) mm