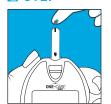

GLUCOSE MONITOR & STRIPS FOR PROFESSIONAL USE









# **SPECIFICATIONS**



# **Auto Coding**

Simplified way to test, easy to use, no more misreading due to incompatible code card

# **GOD Enzyme**

0.5 μl blood sample Highly Accurate for Capillary Whole Blood samples





Hematocrit 30-55%

Test Sample Capillary Whole Blood

Measuring Unit mg/dL or mmol/L

Measuring Range 20 - 600 mg/dL (1,1 - 33,3 mmol/L)

Average 14/07/30 days

Reminder Alarm 4 sets

External Output UART with mini USB socketoptional)

Bluetooh(Optional)

Power Supply 2 AAA batteries

Battery Life Approximately 1,000 tests

Dimensions 100 (L) x 57 (L) x 24 (A) mm

Weight | 58 g without batteries

## **INSTRUCTIONS OF USE**

#### **11** STEP



Insert a Test Strip

#### **2** STEP



Apply Blood Sample

### **STEP**



Wait 5 Seconds and Check Results

### 4 STEP



Discard the used Test Strip

## **ORDERING INFORMATION**

| ITEM #           | PRODUCT                                           | PCS per<br>BOX | BOXES per<br>CASE |
|------------------|---------------------------------------------------|----------------|-------------------|
| OC-M01           | ONE-CARE® PRO GLUCOSE METER FOR PROFESSIONAL USE  | 1              | 80                |
| OC-TS50          | ONE-CARE® PRO GLUCOSE STRIPS FOR PROFESSIONAL USE | 50             | 560               |
| OC-CS01-HIGH/LOW | ONE-CARE PRO® CONTROL SOLUTION HIGH/LOW           | 2              | 900               |