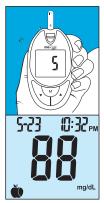

GLUCOSE MONITOR & STRIPS FOR PROFESSIONAL USE









# **SPECIFICATIONS**



# **Auto Coding**

Simplified way to test, easy to use, no more misreading due to incompatible code card

# **GOD Enzyme**

0.5 μl blood sample Highly Accurate for Capillary Whole Blood samples





Hematocrit 30-55%

Test Sample Capillary Whole Blood

Measuring Unit mg/dL or mmol/L

Measuring Range 20 - 600 mg/dL (1,1 - 33,3 mmol/L)

Average 14/07/30 days

Reminder Alarm 4 sets

External Output UART with mini USB socketoptional)

Bluetooh(Optional)

Power Supply 2 AAA batteries

Battery Life Approximately 1,000 tests

Dimensions 100 (L) x 57 (L) x 24 (A) mm

Weight | 58 g without batteries

## **INSTRUCTIONS OF USE**

#### **11** STEP



Insert a Test Strip

#### **2** STEP



Apply Blood Sample

### **STEP**



Wait 5 Seconds and Check Results

### 4 STEP



Discard the used Test Strip

## **ORDERING INFORMATION**

| ITEM #           | PRODUCT                                           | PCS per<br>BOX | BOXES per<br>CASE |
|------------------|---------------------------------------------------|----------------|-------------------|
| OC-M01           | ONE-CARE® PRO GLUCOSE METER FOR PROFESSIONAL USE  | 1              | 80                |
| OC-TS50          | ONE-CARE® PRO GLUCOSE STRIPS FOR PROFESSIONAL USE | 50             | 560               |
| OC-CS01-HIGH/LOW | ONE-CARE PRO® CONTROL SOLUTION HIGH/LOW           | 2              | 900               |