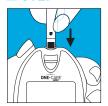

GLUCOSE MONITOR & STRIPS FOR PROFESSIONAL USE









# **SPECIFICATIONS**



# **Auto Coding**

Simplified way to test, easy to use, no more misreading due to incompatible code card

# **GOD Enzyme**

0.5 μl blood sample Highly Accurate for Capillary Whole Blood samples





Hematocrit 30-55%

Test Sample Capillary Whole Blood

Measuring Unit mg/dL or mmol/L

Measuring Range 20 - 600 mg/dL (1,1 - 33,3 mmol/L)

Average 14/07/30 days

Reminder Alarm 4 sets

External Output UART with mini USB socketoptional)

Bluetooh(Optional)

Power Supply 2 AAA batteries

Battery Life Approximately 1,000 tests

Dimensions 100 (L) x 57 (L) x 24 (A) mm

Weight | 58 g without batteries

## **INSTRUCTIONS OF USE**

#### **11** STEP



Insert a Test Strip

#### **2** STEP



Apply Blood Sample

### **STEP**



Wait 5 Seconds and Check Results

### 4 STEP



Discard the used Test Strip

## **ORDERING INFORMATION**

| ITEM #           | PRODUCT                                           | PCS per<br>BOX | BOXES per<br>CASE |
|------------------|---------------------------------------------------|----------------|-------------------|
| OC-M01           | ONE-CARE® PRO GLUCOSE METER FOR PROFESSIONAL USE  | 1              | 80                |
| OC-TS50          | ONE-CARE® PRO GLUCOSE STRIPS FOR PROFESSIONAL USE | 50             | 560               |
| OC-CS01-HIGH/LOW | ONE-CARE PRO® CONTROL SOLUTION HIGH/LOW           | 2              | 900               |