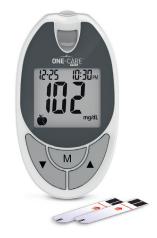

GLUCOSE MONITOR & STRIPS FOR PROFESSIONAL USE

# **SPECIFICATIONS**

# **Auto Coding**

Simplified way to test, easy to use, no more misreading due to incompatible code card

# **GOD Enzyme**

0.5 μl blood sample Highly Accurate for Capillary Whole Blood samples

Hematocrit 30-55%

Test Sample Capillary Whole Blood

Measuring Unit mg/dL or mmol/L

Measuring Range 20 - 600 mg/dL (1,1 - 33,3 mmol/L)