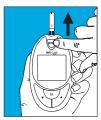

# **SPECIFICATIONS**



# **Auto Coding**

Simplified way to test, easy to use, no more misreading due to incompatible code card

# **GOD Enzyme**

0.5 μl blood sample Highly Accurate for Capillary Whole Blood samples





Hematocrit 30-55%

Test Sample Capillary Whole Blood

Measuring Unit mg/dL or mmol/L

Measuring Range 20 - 600 mg/dL (1,1 - 33,3 mmol/L)

Average 14/07/30 days

Reminder Alarm 4 sets

External Output UART with mini USB socketoptional)

Bluetooh(Optional)

Power Supply 2 AAA batteries

Battery Life Approximately 1,000 tests

Dimensions 100 (L) x 57 (L) x 24 (A) mm

Weight | 58 g without batteries

## **INSTRUCTIONS OF USE**

#### **11** STEP



Insert a Test Strip

#### **2** STEP



Apply Blood Sample

### **STEP**



Wait 5 Seconds and Check Results

### 4 STEP



Discard the used Test Strip

## **ORDERING INFORMATION**

| ITEM #           | PRODUCT                                           | PCS per<br>BOX | BOXES per<br>CASE |
|------------------|---------------------------------------------------|----------------|-------------------|
| OC-M01           | ONE-CARE® PRO GLUCOSE METER FOR PROFESSIONAL USE  | 1              | 80                |
| OC-TS50          | ONE-CARE® PRO GLUCOSE STRIPS FOR PROFESSIONAL USE | 50             | 560               |
| OC-CS01-HIGH/LOW | ONE-CARE PRO® CONTROL SOLUTION HIGH/LOW           | 2              | 900               |